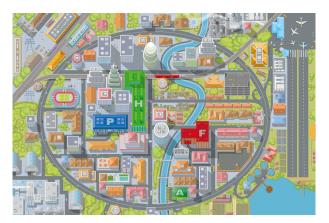

**MODERN CITY MAP** 

ASIAN COASTAL CITY MAP

ARCHIPELAGO ISLANDS CITY MAP

# CITY MAPS (150X100CM), WITH INTERACTIVE CUT-OUT VEHICLES AND HAZARDS

| Qty     | Price                                             |
|---------|---------------------------------------------------|
| l set   | £357 - <b>click here</b> to specify required map  |
| 2 sets  | £625 - <b>click here</b> to specify required maps |
| 3 sets  | £895 - <b>click here</b> to specify required maps |
| 4 sets+ | Please <b>click here</b> to make an enquiry       |
|         |                                                   |