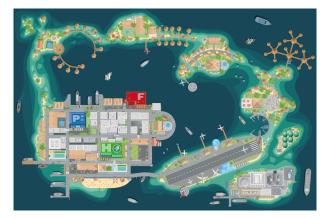

**MODERN CITY MAP** 

ASIAN COASTAL CITY MAP

ARCHIPELAGO ISLANDS CITY MAP

# CITY MAPS (150X100CM), WITH INTERACTIVE CUT-OUT VEHICLES AND HAZARDS

| Qty     | Price                                             |
|---------|---------------------------------------------------|
| l set   | £357 - <b>click here</b> to specify required map  |
| 2 sets  | £625 - <b>click here</b> to specify required maps |
| 3 sets  | £895 - <b>click here</b> to specify required maps |
| 4 sets+ | Please <b>click here</b> to make an enquiry       |
|         |                                                   |