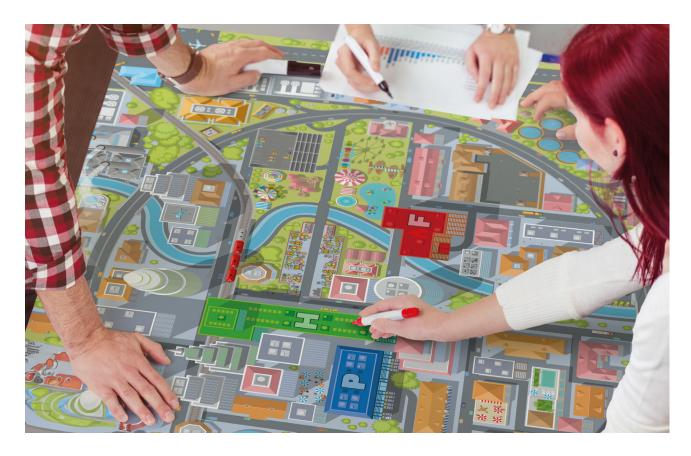

# CITY MAPS (150X100CM), WITH INTERACTIVE CUT-OUT VEHICLES AND HAZARDS

| Qty     | Price                                             |
|---------|---------------------------------------------------|
| l set   | £357 - <b>click here</b> to specify required map  |
| 2 sets  | £625 - <b>click here</b> to specify required maps |
| 3 sets  | £895 - <b>click here</b> to specify required maps |
| 4 sets+ | Please <b>click here</b> to make an enquiry       |
|         |                                                   |

# APPROPRIATE CUT-OUT VEHICLES & HAZARDS (SUPPLIED WITH ALL MAPS)

### PLANNING CITY MAP (150X100CM), WITH INTERACTIVE CUT-OUT VEHICLES AND HAZARDS

| Qty     | Price                                             |
|---------|---------------------------------------------------|
| l set   | £357 - <b>click here</b> to specify required map  |
| 2 sets  | £625 - <b>click here</b> to specify required maps |
| 3 sets  | £895 - <b>click here</b> to specify required maps |
| 4 sets+ | Please <b>click here</b> to make an enquiry       |