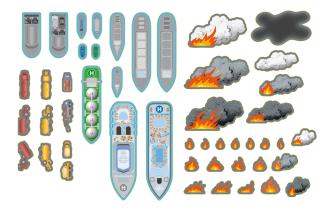

|
| 500-1000 | £2.49 each                                  |
| 1000+    | Please <b>click here</b> to make an enquiry |





**MODERN CITY MAP** 



ASIAN COASTAL CITY MAP



ARCHIPELAGO ISLANDS CITY MAP

# CITY MAPS (150X100CM), WITH INTERACTIVE CUT-OUT VEHICLES AND HAZARDS

| Qty     | Price                                             |
|---------|---------------------------------------------------|
| l set   | £357 - <b>click here</b> to specify required map  |
| 2 sets  | £625 - <b>click here</b> to specify required maps |
| 3 sets  | £895 - <b>click here</b> to specify required maps |
| 4 sets+ | Please <b>click here</b> to make an enquiry       |
|         |                                                   |



COASTAL CITY MAP



MIDDLE EASTERN COASTAL CITY MAP



# APPROPRIATE CUT-OUT VEHICLES & HAZARDS (SUPPLIED WITH ALL MAPS)





### PLANNING CITY MAP (150X100CM), WITH INTERACTIVE CUT-OUT VEHICLES AND HAZARDS

| Qty     | Price                                             |
|---------|---------------------------------------------------|
| l set   | £357 - <b>click here</b> to specify required map  |
| 2 sets  | £625 - <b>click here</b> to specify required maps |
| 3 sets  | £895 - <b>click here</b> to specify required maps |
| 4 sets+ | Please <b>click here</b> to make an enquiry       |

## BESPOKE MAPS ALSO AVAILABLE. PLEASE CALL CLICK HERE TO ENQUIRE.



All above prices exclude VAT and delivery. Delivery costs will be calculated when your order is received.