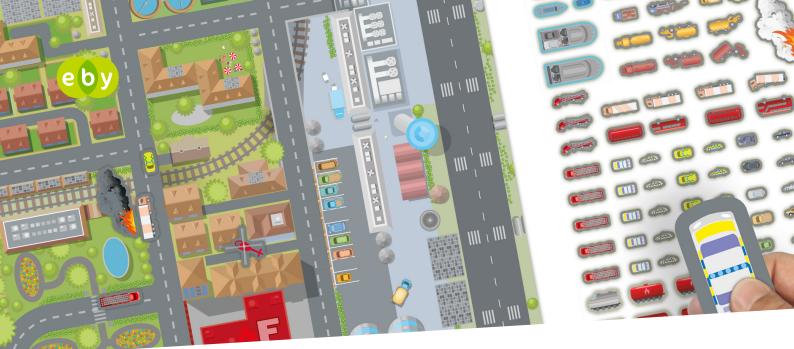

# CITY MAPS (150X100CM), WITH INTERACTIVE CUT-OUT VEHICLES AND HAZARDS

| Qty     | Price                                             |
|---------|---------------------------------------------------|
| l set   | £357 - <b>click here</b> to specify required map  |
| 2 sets  | £625 - <b>click here</b> to specify required maps |
| 3 sets  | £895 - <b>click here</b> to specify required maps |
| 4 sets+ | Please <b>click here</b> to make an enquiry       |
|         |                                                   |

# APPROPRIATE CUT-OUT VEHICLES & HAZARDS (SUPPLIED WITH ALL MAPS)