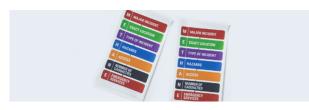

## **M/ETHANE KEYRINGS**

| Qty    | Price       |
|--------|-------------|
| 0-500  | £3.99 each* |
| 500    | £1,140      |
| 1000   | £1,760      |
| 2000   | £3,140      |
| 3000   | £4,290      |
| 5000   | £5,600      |
| 10,000 | £9,800      |

\*The minimum order for M/ETHANE keyrings is 500, however we often have some in stock and can be purchased for £3.99 each. Please contact us to enquire. Allow 6 weeks for delivery from when your order is placed.