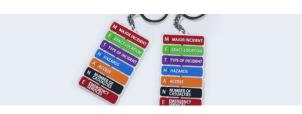

### AIDES MEMOIRE (STANDARD VERSION)

| Qty   | Price    |
|-------|----------|
| 0-150 | 99p each |
| 150   | £143     |
| 250   | £188     |
| 300   | £256     |
| 500   | £450     |
| 1000  | £750     |
| 2000  | £1,400   |

#### AIDES MEMOIRE (IOR VERSION)

| Qty   | Price    |
|-------|----------|
| 0-150 | 99p each |
| 150   | £143     |
| 250   | £188     |
| 300   | £256     |
| 500   | £450     |
| 1000  | £750     |
| 2000  | £1,400   |