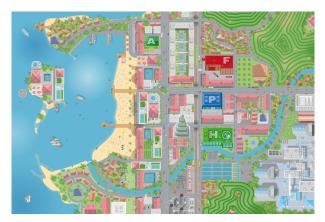

**MODERN CITY MAP** 

ASIAN COASTAL CITY MAP

ARCHIPELAGO ISLANDS CITY MAP

# CITY MAPS (150X100CM), WITH INTERACTIVE CUT-OUT VEHICLES AND HAZARDS

| Qty     | Price                                             |
|---------|---------------------------------------------------|
| l set   | £357 - <b>click here</b> to specify required map  |
| 2 sets  | £625 - <b>click here</b> to specify required maps |
| 3 sets  | £895 - <b>click here</b> to specify required maps |
| 4 sets+ | Please <b>click here</b> to make an enquiry       |
|         |                                                   |

COASTAL CITY MAP

MIDDLE EASTERN COASTAL CITY MAP