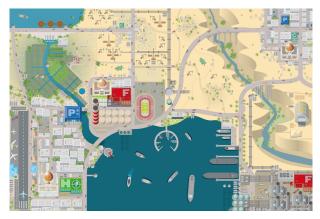

# CITY MAPS (150X100CM), WITH INTERACTIVE CUT-OUT VEHICLES AND HAZARDS

| Qty     | Price                                             |
|---------|---------------------------------------------------|
| l set   | £357 - <b>click here</b> to specify required map  |
| 2 sets  | £625 - <b>click here</b> to specify required maps |
| 3 sets  | £895 - <b>click here</b> to specify required maps |
| 4 sets+ | Please <b>click here</b> to make an enquiry       |
|         |                                                   |

COASTAL CITY MAP

MIDDLE EASTERN COASTAL CITY MAP