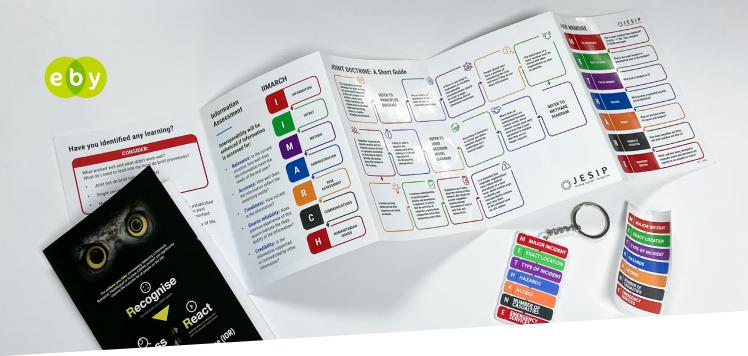

### AIDES MEMOIRE (STANDARD VERSION)

| Qty   | Price    |
|-------|----------|
| 0-150 | 99p each |
| 150   | £143     |
| 250   | £188     |
| 300   | £256     |
| 500   | £450     |
| 1000  | £750     |
| 2000  | £1,400   |

#### AIDES MEMOIRE (IOR VERSION)

| Qty   | Price    |
|-------|----------|
| 0-150 | 99p each |
| 150   | £143     |
| 250   | £188     |
| 300   | £256     |
| 500   | £450     |
| 1000  | £750     |
| 2000  | £1,400   |