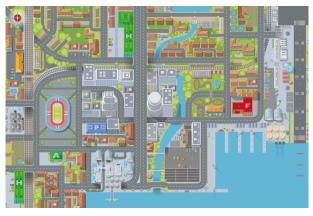

### PLANNING CITY MAP (150X100CM), WITH INTERACTIVE CUT-OUT VEHICLES AND HAZARDS

| Qty     | Price                                             |
|---------|---------------------------------------------------|
| l set   | £357 - <b>click here</b> to specify required map  |
| 2 sets  | £625 - <b>click here</b> to specify required maps |
| 3 sets  | £895 - <b>click here</b> to specify required maps |
| 4 sets+ | Please <b>click here</b> to make an enquiry       |