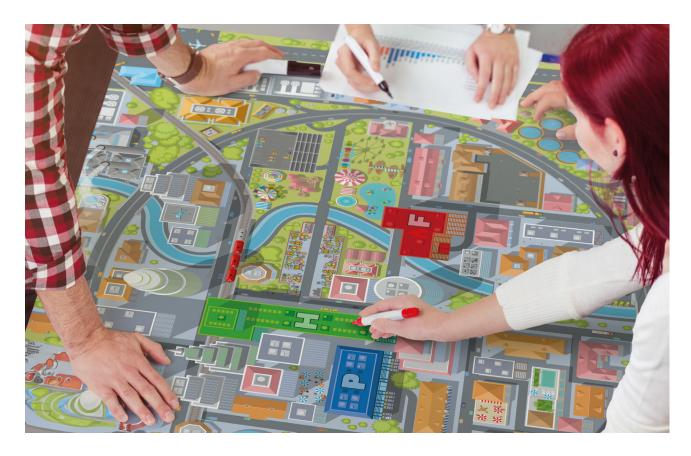

# CITY MAPS (150X100CM), WITH INTERACTIVE CUT-OUT VEHICLES AND HAZARDS

| Qty     | Price                                             |
|---------|---------------------------------------------------|
| l set   | £357 - <b>click here</b> to specify required map  |
| 2 sets  | £625 - <b>click here</b> to specify required maps |
| 3 sets  | £895 - <b>click here</b> to specify required maps |
| 4 sets+ | Please <b>click here</b> to make an enquiry       |
|         |                                                   |

#### PLANNING CITY MAP (150X100CM), WITH INTERACTIVE CUT-OUT VEHICLES AND HAZARDS

| Qty     | Price                                             |
|---------|---------------------------------------------------|
| l set   | £357 - <b>click here</b> to specify required map  |
| 2 sets  | £625 - <b>click here</b> to specify required maps |
| 3 sets  | £895 - <b>click here</b> to specify required maps |
| 4 sets+ | Please <b>click here</b> to make an enquiry       |