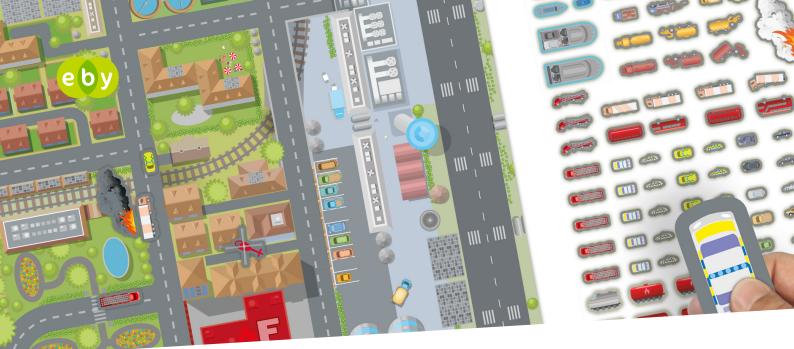

# CITY MAPS (150X100CM), WITH INTERACTIVE CUT-OUT VEHICLES AND HAZARDS

| Qty     | Price                                             |
|---------|---------------------------------------------------|
| l set   | £357 - <b>click here</b> to specify required map  |
| 2 sets  | £625 - <b>click here</b> to specify required maps |
| 3 sets  | £895 - <b>click here</b> to specify required maps |
| 4 sets+ | Please <b>click here</b> to make an enquiry       |
|         |                                                   |

## APPROPRIATE CUT-OUT VEHICLES & HAZARDS (SUPPLIED WITH ALL MAPS)