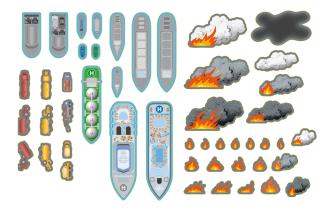

## JESIP ESSENTIAL AIDES



**MODERN CITY MAP** 



ASIAN COASTAL CITY MAP



ARCHIPELAGO ISLANDS CITY MAP

# CITY MAPS (150X100CM), WITH INTERACTIVE CUT-OUT VEHICLES AND HAZARDS

| Qty     | Price                                             |
|---------|---------------------------------------------------|
| l set   | £357 - <b>click here</b> to specify required map  |
| 2 sets  | £625 - <b>click here</b> to specify required maps |
| 3 sets  | £895 - <b>click here</b> to specify required maps |
| 4 sets+ | Please <b>click here</b> to make an enquiry       |
|         |                                                   |



COASTAL CITY MAP



MIDDLE EASTERN COASTAL CITY MAP



## APPROPRIATE CUT-OUT VEHICLES & HAZARDS (SUPPLIED WITH ALL MAPS)



### JESIP ESSENTIAL AIDES



#### PLANNING CITY MAP (150X100CM), WITH INTERACTIVE CUT-OUT VEHICLES AND HAZARDS

| Qty     | Price                                             |
|---------|---------------------------------------------------|
| l set   | £357 - <b>click here</b> to specify required map  |
| 2 sets  | £625 - <b>click here</b> to specify required maps |
| 3 sets  | £895 - <b>click here</b> to specify required maps |
| 4 sets+ | Please <b>click here</b> to make an enquiry       |

#### BESPOKE MAPS ALSO AVAILABLE. PLEASE CALL CLICK HERE TO ENQUIRE.



All above prices exclude VAT and delivery. Delivery costs will be calculated when your order is received.