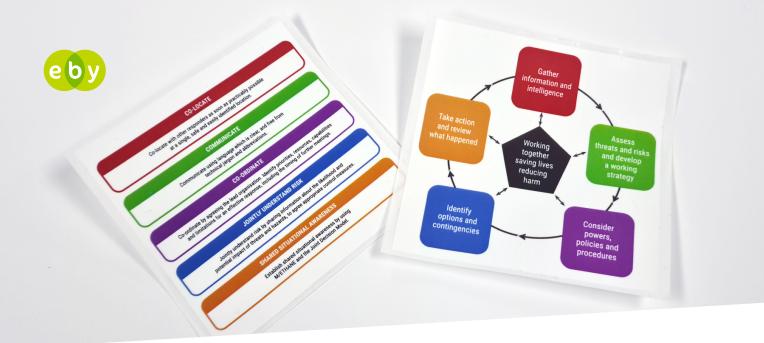

## **PRINCIPLE STICKERS**

| Qty   | Price    |
|-------|----------|
| 0-100 | 49p each |
| 100   | £49      |
| 200   | £92      |
| 500   | £195     |
| 1000  | £340     |
| 2000  | £600     |
| 5000  | £1,200   |

## JDM STICKERS

| Qty   | Price    |
|-------|----------|
| 0-100 | 49p each |
| 100   | £49      |
| 200   | £92      |
| 500   | £195     |
| 1000  | £340     |
| 2000  | £600     |
| 5000  | £1,200   |