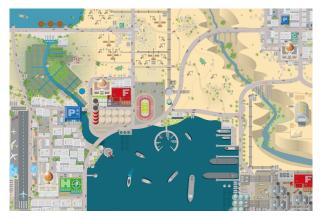

**MODERN CITY MAP** 

ASIAN COASTAL CITY MAP

ARCHIPELAGO ISLANDS CITY MAP

# CITY MAPS (150X100CM), WITH INTERACTIVE CUT-OUT VEHICLES AND HAZARDS

| Qty     | Price                                             |
|---------|---------------------------------------------------|
| l set   | £357 - <b>click here</b> to specify required map  |
| 2 sets  | £625 - <b>click here</b> to specify required maps |
| 3 sets  | £895 - <b>click here</b> to specify required maps |
| 4 sets+ | Please <b>click here</b> to make an enquiry       |
|         |                                                   |

COASTAL CITY MAP

MIDDLE EASTERN COASTAL CITY MAP