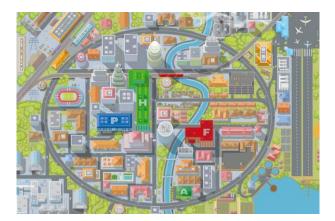

**MODERN CITY MAP** 

**ASIAN COASTAL CITY MAP** 

ARCHIPELAGO ISLANDS CITY MAP

# CITY MAPS (150X100CM), WITH INTERACTIVE CUT-OUT VEHICLES AND HAZARDS

| Qty     | Price                                             |
|---------|---------------------------------------------------|
| 1 set   | £357 - <b>click here</b> to specify required map  |
| 2 sets  | £625 - <b>click here</b> to specify required maps |
| 3 sets  | £895 - <b>click here</b> to specify required maps |
| 4 sets+ | Please <b>click here</b> to make an enquiry       |

**COASTAL CITY MAP** 

MIDDLE EASTERN COASTAL CITY MAP

APPROPRIATE CUT-OUT VEHICLES & HAZARDS (SUPPLIED WITH ALL MAPS)

## PLANNING CITY MAP (150X100CM), WITH INTERACTIVE CUT-OUT VEHICLES AND HAZARDS

| Qty     | Price                                             |
|---------|---------------------------------------------------|
| 1 set   | £357 - <b>click here</b> to specify required map  |
| 2 sets  | £625 - <b>click here</b> to specify required maps |
| 3 sets  | £895 - <b>click here</b> to specify required maps |
| 4 sets+ | Please <b>click here</b> to make an enquiry       |