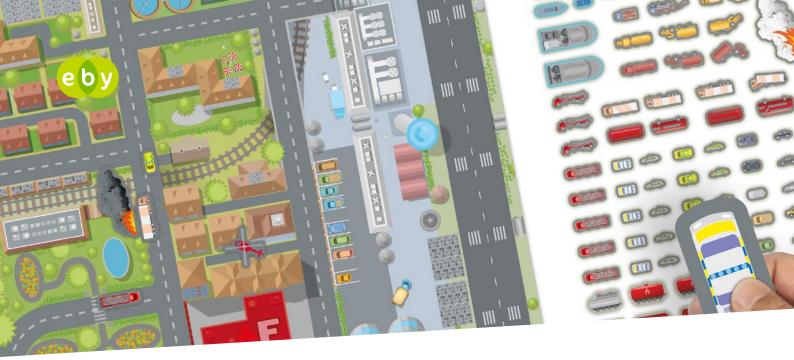

# CITY MAPS (150X100CM), WITH INTERACTIVE CUT-OUT VEHICLES AND HAZARDS

| Qty     | Price                                             |
|---------|---------------------------------------------------|
| 1 set   | £357 - <b>click here</b> to specify required map  |
| 2 sets  | £625 - <b>click here</b> to specify required maps |
| 3 sets  | £895 - <b>click here</b> to specify required maps |
| 4 sets+ | Please <b>click here</b> to make an enquiry       |

**COASTAL CITY MAP** 

MIDDLE EASTERN COASTAL CITY MAP

APPROPRIATE CUT-OUT VEHICLES & HAZARDS (SUPPLIED WITH ALL MAPS)