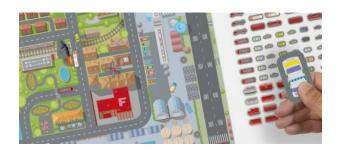

# CITY MAPS (150X100CM), WITH INTERACTIVE CUT-OUT VEHICLES AND HAZARDS

| Qty     | Price                                             |
|---------|---------------------------------------------------|
| 1 set   | £357 - <b>click here</b> to specify required map  |
| 2 sets  | £625 - <b>click here</b> to specify required maps |
| 3 sets  | £895 - <b>click here</b> to specify required maps |
| 4 sets+ | Please <b>click here</b> to make an enquiry       |

**COASTAL CITY MAP** 

MIDDLE EASTERN COASTAL CITY MAP

APPROPRIATE CUT-OUT VEHICLES & HAZARDS (SUPPLIED WITH ALL MAPS)