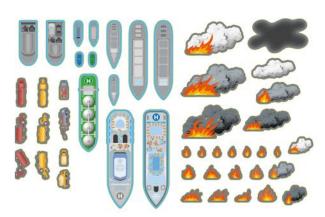

**COASTAL CITY MAP** 

MIDDLE EASTERN COASTAL CITY MAP

APPROPRIATE CUT-OUT VEHICLES & HAZARDS (SUPPLIED WITH ALL MAPS)