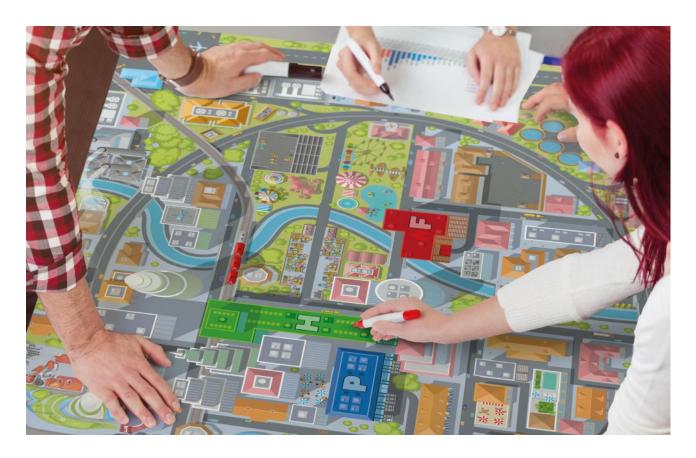

# CITY MAPS (150X100CM), WITH INTERACTIVE CUT-OUT VEHICLES AND HAZARDS

| Qty     | Price                                             |
|---------|---------------------------------------------------|
| 1 set   | £357 - <b>click here</b> to specify required map  |
| 2 sets  | £625 - <b>click here</b> to specify required maps |
| 3 sets  | £895 - <b>click here</b> to specify required maps |
| 4 sets+ | Please <b>click here</b> to make an enquiry       |

## PLANNING CITY MAP (150X100CM), WITH INTERACTIVE CUT-OUT VEHICLES AND HAZARDS

| Qty     | Price                                             |
|---------|---------------------------------------------------|
| 1 set   | £357 - <b>click here</b> to specify required map  |
| 2 sets  | £625 - <b>click here</b> to specify required maps |
| 3 sets  | £895 - <b>click here</b> to specify required maps |
| 4 sets+ | Please <b>click here</b> to make an enquiry       |