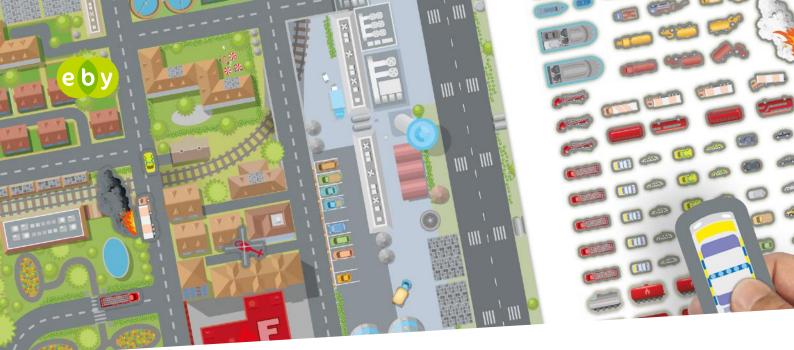

## PLANNING CITY MAP (150X100CM), WITH INTERACTIVE CUT-OUT VEHICLES AND HAZARDS

| Qty     | Price                                             |
|---------|---------------------------------------------------|
| l set   | £357 - <b>click here</b> to specify required map  |
| 2 sets  | £625 - <b>click here</b> to specify required maps |
| 3 sets  | £895 - <b>click here</b> to specify required maps |
| 4 sets+ | Please <b>click here</b> to make an enquiry       |