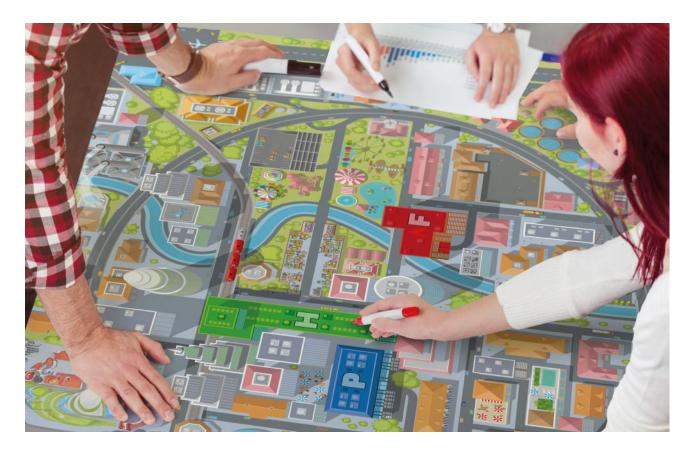

## PLANNING CITY MAP (150X100CM), WITH INTERACTIVE CUT-OUT VEHICLES AND HAZARDS

| Qty     | Price                                             |
|---------|---------------------------------------------------|
| l set   | £357 - <b>click here</b> to specify required map  |
| 2 sets  | £625 - <b>click here</b> to specify required maps |
| 3 sets  | £895 - <b>click here</b> to specify required maps |
| 4 sets+ | Please <b>click here</b> to make an enquiry       |