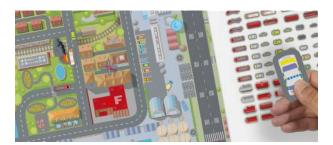

## PLANNING CITY MAP (150X100CM), WITH INTERACTIVE CUT-OUT VEHICLES AND HAZARDS

| Qty     | Price                                             |
|---------|---------------------------------------------------|
| l set   | £357 - <b>click here</b> to specify required map  |
| 2 sets  | £625 - <b>click here</b> to specify required maps |
| 3 sets  | £895 - <b>click here</b> to specify required maps |
| 4 sets+ | Please <b>click here</b> to make an enquiry       |