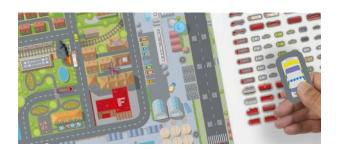

**MODERN CITY MAP** 

**ASIAN COASTAL CITY MAP** 

ARCHIPELAGO ISLANDS CITY MAP

# CITY MAPS (150X100CM), WITH INTERACTIVE CUT-OUT VEHICLES AND HAZARDS

| Qty     | Price                                             |
|---------|---------------------------------------------------|
| 1 set   | £357 - <b>click here</b> to specify required map  |
| 2 sets  | £625 - <b>click here</b> to specify required maps |
| 3 sets  | £895 - <b>click here</b> to specify required maps |
| 4 sets+ | Please <b>click here</b> to make an enquiry       |