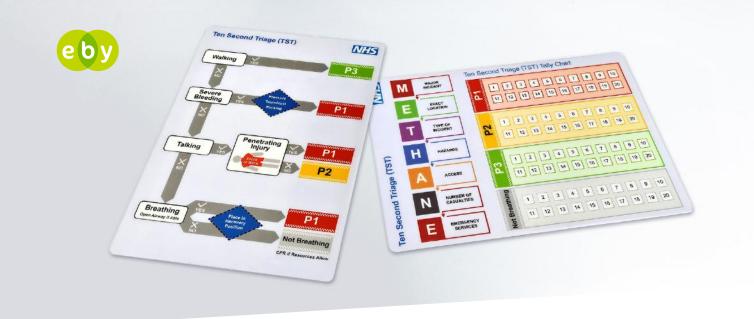

# TEN SECOND TRIAGE TOOL (A6 POCKET SIZED WITH ROUNDED CORNERS FOR SAFETY)

| Qty   | Price                                       |
|-------|---------------------------------------------|
| 0-100 | £4.99 each                                  |
| 100   | £525                                        |
| 200   | 750                                         |
| 500   | £1450                                       |
| 500+  | Please <b>click here</b> to make an enquiry |