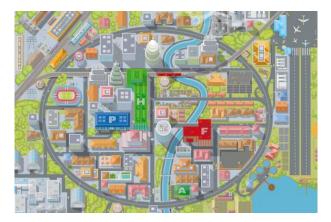

**MODERN CITY MAP** 

**ASIAN COASTAL CITY MAP** 

ARCHIPELAGO ISLANDS CITY MAP

# CITY MAPS (150X100CM), WITH INTERACTIVE CUT-OUT VEHICLES AND HAZARDS

| Qty     | Price                                             |
|---------|---------------------------------------------------|
| 1 set   | £357 - <b>click here</b> to specify required map  |
| 2 sets  | £625 - <b>click here</b> to specify required maps |
| 3 sets  | £895 - <b>click here</b> to specify required maps |
| 4 sets+ | Please <b>click here</b> to make an enquiry       |

**COASTAL CITY MAP** 

MIDDLE EASTERN COASTAL CITY MAP

APPROPRIATE CUT-OUT VEHICLES & HAZARDS (SUPPLIED WITH ALL MAPS)