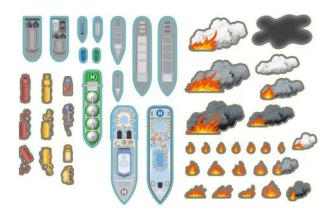

**COASTAL CITY MAP** 

MIDDLE EASTERN COASTAL CITY MAP

APPROPRIATE CUT-OUT VEHICLES & HAZARDS (SUPPLIED WITH ALL MAPS)