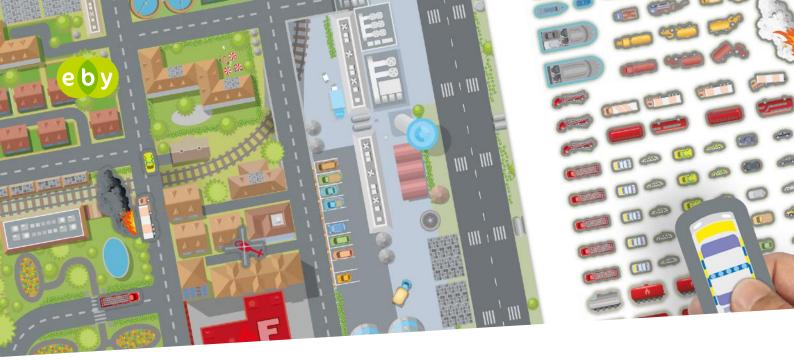

**MODERN CITY MAP** 

**ASIAN COASTAL CITY MAP** 

ARCHIPELAGO ISLANDS CITY MAP

# CITY MAPS (150X100CM), WITH INTERACTIVE CUT-OUT VEHICLES AND HAZARDS

| Qty     | Price                                             |
|---------|---------------------------------------------------|
| 1 set   | £357 - <b>click here</b> to specify required map  |
| 2 sets  | £625 - <b>click here</b> to specify required maps |
| 3 sets  | £895 - <b>click here</b> to specify required maps |
| 4 sets+ | Please <b>click here</b> to make an enquiry       |