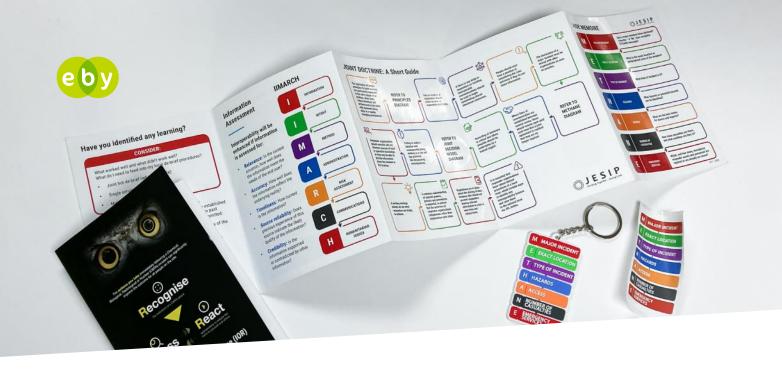

#### AIDES MEMOIRE (STANDARD VERSION)

**M/ETHANE STICKERS** 

| Qty   | Price    |
|-------|----------|
| 0-150 | 99p each |
| 150   | £143     |
| 250   | £188     |
| 300   | £256     |
| 500   | £450     |
| 1000  | £750     |
| 2000  | £1,400   |

**AIDES MEMOIRE (IOR VERSION)** 

99p each

£143

£188

£256

£450

£750

£1,400

**M/ETHANE KEYRINGS** 

<sup>\*</sup>The minimum order for M/ETHANE keyrings is 500, however we often have some in stock and can be purchased for £4.99 each. Please contact us to enquire. Allow 6 weeks for delivery from when your order is placed.