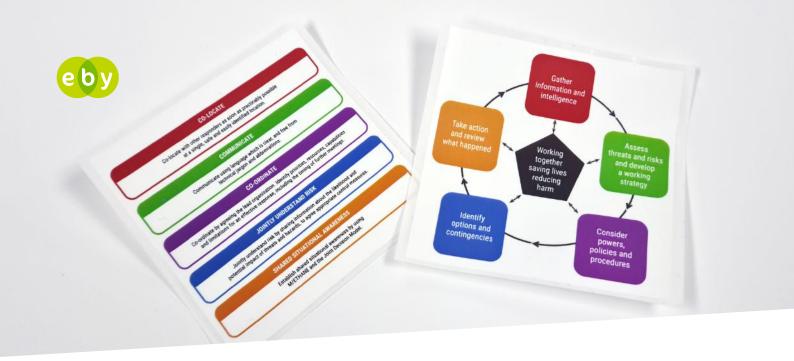

#### PRINCIPLE STICKERS

| Qty   | Price    |
|-------|----------|
| 0-100 | 49p each |
| 100   | £49      |
| 200   | £92      |
| 500   | £195     |
| 1000  | £340     |
| 2000  | £600     |
| 5000  | £1,200   |

#### JDM STICKERS

| Qty   | Price    |
|-------|----------|
| 0-100 | 49p each |
| 100   | £49      |
| 200   | £92      |
| 500   | £195     |
| 1000  | £340     |
| 2000  | £600     |
| 5000  | £1,200   |