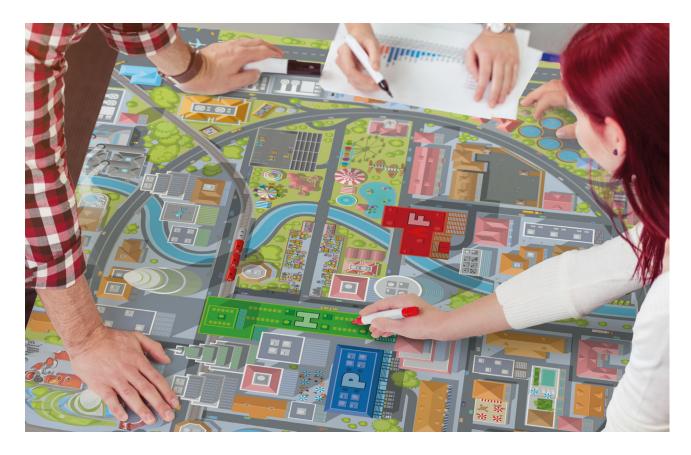

# CITY MAPS (150X100CM), WITH INTERACTIVE CUT-OUT VEHICLES AND HAZARDS

| Qty     | Price                                             |
|---------|---------------------------------------------------|
| l set   | £357 - <b>click here</b> to specify required map  |
| 2 sets  | £625 - <b>click here</b> to specify required maps |
| 3 sets  | £895 - <b>click here</b> to specify required maps |
| 4 sets+ | Please <b>click here</b> to make an enquiry       |
|         |                                                   |

# APPROPRIATE CUT-OUT VEHICLES & HAZARDS (SUPPLIED WITH ALL MAPS)

### PLANNING CITY MAP (150X100CM), WITH INTERACTIVE CUT-OUT VEHICLES AND HAZARDS

| Qty     | Price                                             |
|---------|---------------------------------------------------|
| l set   | £357 - <b>click here</b> to specify required map  |
| 2 sets  | £625 - <b>click here</b> to specify required maps |
| 3 sets  | £895 - <b>click here</b> to specify required maps |
| 4 sets+ | Please <b>click here</b> to make an enquiry       |