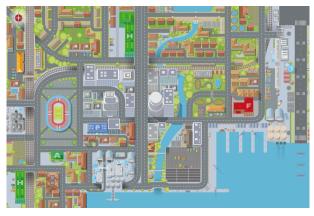

**MODERN CITY MAP** 

ASIAN COASTAL CITY MAP

ARCHIPELAGO ISLANDS CITY MAP

# CITY MAPS (150X100CM), WITH INTERACTIVE CUT-OUT VEHICLES AND HAZARDS

| Qty     | Price                                             |
|---------|---------------------------------------------------|
| l set   | £357 - <b>click here</b> to specify required map  |
| 2 sets  | £625 - <b>click here</b> to specify required maps |
| 3 sets  | £895 - <b>click here</b> to specify required maps |
| 4 sets+ | Please <b>click here</b> to make an enquiry       |
|         |                                                   |