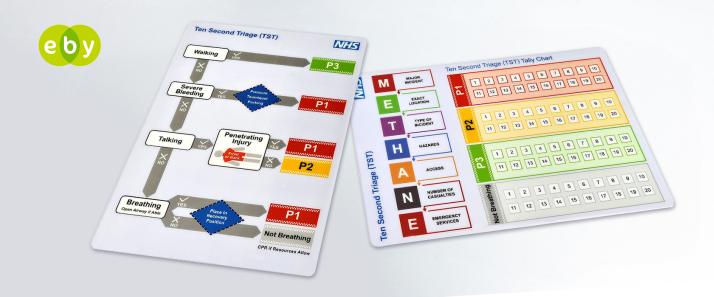

# TEN SECOND TRIAGE TOOL (A6 POCKET SIZED WITH ROUNDED CORNERS FOR SAFETY)

| Qty   | Price                                       |
|-------|---------------------------------------------|
| 0-100 | £4.99 each                                  |
| 100   | £525                                        |
| 200   | 750                                         |
| 500   | £1450                                       |
| 500+  | Please <b>click here</b> to make an enquiry |
|       |                                             |