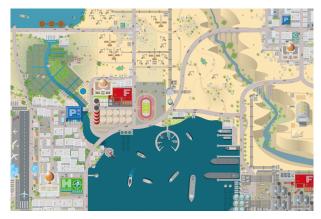

COASTAL CITY MAP

MIDDLE EASTERN COASTAL CITY MAP

### PLANNING CITY MAP (150X100CM), WITH INTERACTIVE CUT-OUT VEHICLES AND HAZARDS

| Qty     | Price                                             |
|---------|---------------------------------------------------|
| l set   | £357 - <b>click here</b> to specify required map  |
| 2 sets  | £625 - <b>click here</b> to specify required maps |
| 3 sets  | £895 - <b>click here</b> to specify required maps |
| 4 sets+ | Please <b>click here</b> to make an enquiry       |