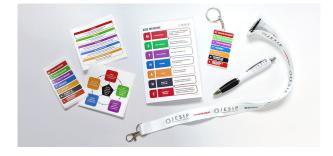

# DELEGATE/ESSENTIAL PACK: AIDE MEMOIRE, X3 STICKERS, PEN, KEYRING & LANYARD

| Qty       | Price   |
|-----------|---------|
| 1 Pack    | £12.99  |
| 5 Packs   | £59.95  |
| 10 Packs  | £109.90 |
| 50 Packs  | £499    |
| 100 Packs | £950    |