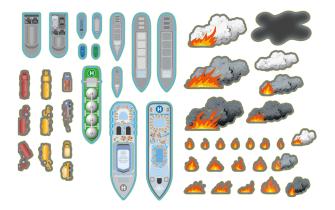

|
| 500-1000 | £2.49 each                                  |
| 1000+    | Please <b>click here</b> to make an enquiry |





**MODERN CITY MAP** 



ASIAN COASTAL CITY MAP



ARCHIPELAGO ISLANDS CITY MAP

# CITY MAPS (150X100CM), WITH INTERACTIVE CUT-OUT VEHICLES AND HAZARDS

| Qty     | Price                                             |
|---------|---------------------------------------------------|
| l set   | £357 - <b>click here</b> to specify required map  |
| 2 sets  | £625 - <b>click here</b> to specify required maps |
| 3 sets  | £895 - <b>click here</b> to specify required maps |
| 4 sets+ | Please <b>click here</b> to make an enquiry       |
|         |                                                   |



COASTAL CITY MAP



MIDDLE EASTERN COASTAL CITY MAP



# APPROPRIATE CUT-OUT VEHICLES & HAZARDS (SUPPLIED WITH ALL MAPS)





### PLANNING CITY MAP (150X100CM), WITH INTERACTIVE CUT-OUT VEHICLES AND HAZARDS

| Qty     | Price                                             |
|---------|---------------------------------------------------|
| l set   | £357 - <b>click here</b> to specify required map  |
| 2 sets  | £625 - <b>click here</b> to specify required maps |
| 3 sets  | £895 - <b>click here</b> to specify required maps |
| 4 sets+ | Please <b>click here</b> to make an enquiry       |

## BESPOKE MAPS ALSO AVAILABLE. PLEASE CALL OR CLICK HERE TO ENQUIRE.



All above prices exclude VAT and delivery. Delivery costs will be calculated when your order is received.







# TEN SECOND TRIAGE TOOL (A6 POCKET SIZED WITH ROUNDED CORNERS FOR SAFETY)