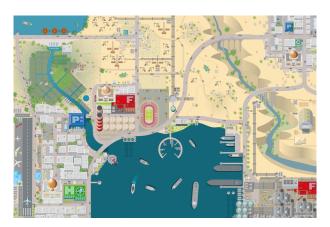

## **JESIP ESSENTIAL AIDES**

**MODERN CITY MAP** 

**ASIAN COASTAL CITY MAP** 

ARCHIPELAGO ISLANDS CITY MAP

## CITY MAPS (150X100CM), WITH INTERACTIVE CUT-OUT VEHICLES AND HAZARDS

| Qty     | Price                                             |
|---------|---------------------------------------------------|
| 1 set   | £357 - <b>click here</b> to specify required map  |
| 2 sets  | £625 - <b>click here</b> to specify required maps |
| 3 sets  | £895 - <b>click here</b> to specify required maps |
| 4 sets+ | Please <b>click here</b> to make an enquiry       |

**COASTAL CITY MAP** 

MIDDLE EASTERN COASTAL CITY MAP

APPROPRIATE CUT-OUT VEHICLES & HAZARDS (SUPPLIED WITH ALL MAPS)