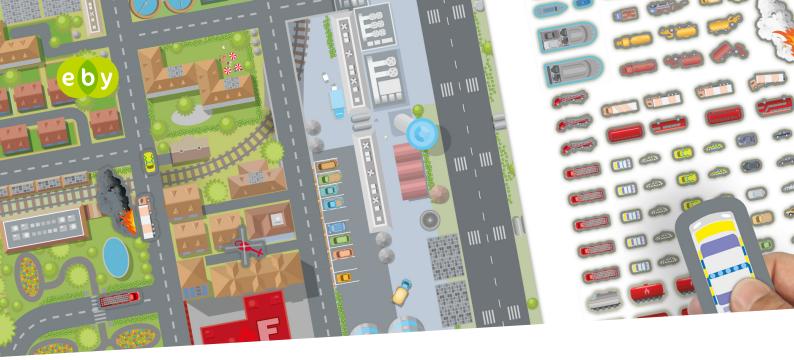

## PLANNING CITY MAP (150X100CM), WITH INTERACTIVE CUT-OUT VEHICLES AND HAZARDS

| Qty     | Price                                             |
|---------|---------------------------------------------------|
| 1 set   | £357 - <b>click here</b> to specify required map  |
| 2 sets  | £625 - <b>click here</b> to specify required maps |
| 3 sets  | £895 - <b>click here</b> to specify required maps |
| 4 sets+ | Please <b>click here</b> to make an enquiry       |