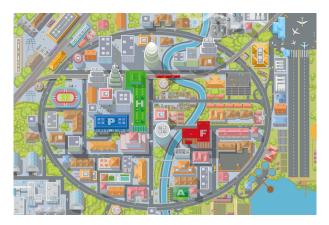

## **JESIP ESSENTIAL AIDES**

**MODERN CITY MAP** 

**ASIAN COASTAL CITY MAP** 

ARCHIPELAGO ISLANDS CITY MAP

## CITY MAPS (150X100CM), WITH INTERACTIVE CUT-OUT VEHICLES AND HAZARDS

| Qty     | Price                                             |
|---------|---------------------------------------------------|
| 1 set   | £357 - <b>click here</b> to specify required map  |
| 2 sets  | £625 - <b>click here</b> to specify required maps |
| 3 sets  | £895 - <b>click here</b> to specify required maps |
| 4 sets+ | Please <b>click here</b> to make an enquiry       |