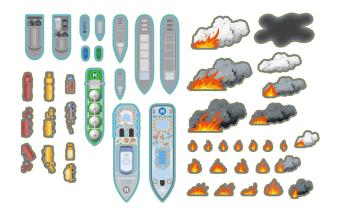

**COASTAL CITY MAP** 

MIDDLE EASTERN COASTAL CITY MAP

APPROPRIATE CUT-OUT VEHICLES & HAZARDS (SUPPLIED WITH ALL MAPS)