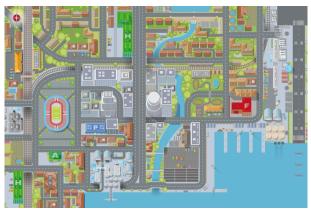

## PLANNING CITY MAP (150X100CM), WITH INTERACTIVE CUT-OUT VEHICLES AND HAZARDS

| Qty     | Price                                             |
|---------|---------------------------------------------------|
| 1 set   | £357 - <b>click here</b> to specify required map  |
| 2 sets  | £625 - <b>click here</b> to specify required maps |
| 3 sets  | £895 - <b>click here</b> to specify required maps |
| 4 sets+ | Please <b>click here</b> to make an enquiry       |